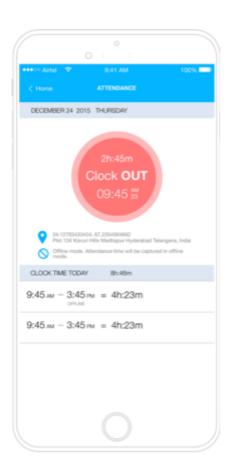

## **Human Capital**

- Track KPI's to reward employees to work better with web based task management systems.
- Use mobile app attendance.