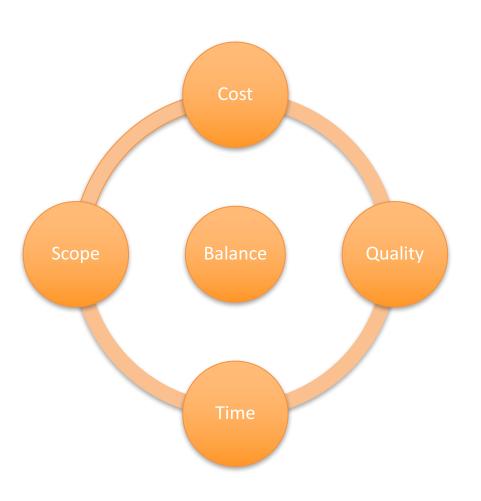

# IT Project Management

- Communicate company's goals to technical team in order to reach the target results.
- Get long IT projects done, remove unused complicated features, focus on beneficial features and deliver on time.